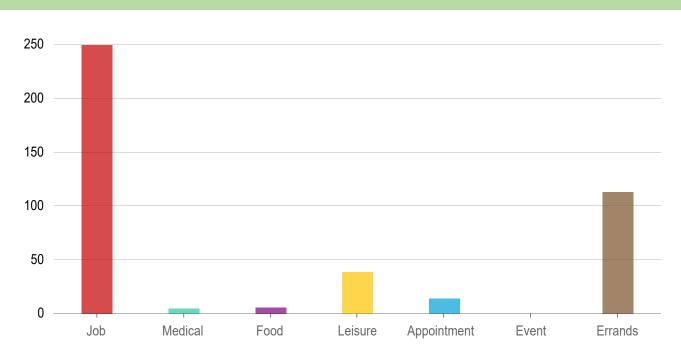

|     | 9.7.              | CEMC's report on the upcoming solar eclipse <u>SR-March13-SolarEclipse (002)</u>                                                                  | 37 - 38  |  |  |  |  |  |
|-----|-------------------|---------------------------------------------------------------------------------------------------------------------------------------------------|----------|--|--|--|--|--|
|     | 9.8.              | Building Inspection Services Board report for the month of February 2024                                                                          | 39 - 43  |  |  |  |  |  |
|     |                   | BISB Feb 2024                                                                                                                                     |          |  |  |  |  |  |
|     | 9.9.              | By-Law Enforcement Services Board report for the month of February 2024                                                                           | 44 - 46  |  |  |  |  |  |
|     |                   | BESB Feb 2024                                                                                                                                     |          |  |  |  |  |  |
| 10. | COM               | MITEE/BOARD MEETING MINUTES                                                                                                                       |          |  |  |  |  |  |
|     | 10.1.             | Minutes of the November 2, 2023 Deseronto Public Library Board DPL Nov. 2 2023 Minutes (1)                                                        | 47 - 49  |  |  |  |  |  |
|     | 10.2.             | Minutes of the November 21, 2023 Deseronto Public Library Board DPL Nov. 21 2023                                                                  | 50 - 52  |  |  |  |  |  |
| 11. | ACTIO             | ON ITEMS                                                                                                                                          |          |  |  |  |  |  |
|     | 11.1.             | Deseronto Water Treatment Plant 2023 Annual Report  Deseronto WTP 2023 Annual Report FINAL                                                        | 53 - 79  |  |  |  |  |  |
|     | 11.2.             | E-mail from MPP Ric Bresee regarding a mobile medical clinic  Mobile Medical Clinic                                                               | 80       |  |  |  |  |  |
| 12. | INFORMATION ITEMS |                                                                                                                                                   |          |  |  |  |  |  |
|     | 12.1.             | Eastern Ontario Wardens' Caucus News Release  EOWC News Release - FCM and EOWC call for next generation infrastructure - February 28 2024 - Final | 81 - 82  |  |  |  |  |  |
|     | 12.2.             | Hastings County Media Release  Media Release - Mohawks of the Bay of Quinte Paramedic Services Feb  2024                                          | 83 - 84  |  |  |  |  |  |
|     | 12.3.             | Deseronto Transit data                                                                                                                            | 85 - 97  |  |  |  |  |  |
|     |                   | Transit Project - Analyze Data Pull 05-03-2024                                                                                                    |          |  |  |  |  |  |
|     | 12.4.             | Letter from Quinte Conservation regarding upcoming Provincial changes <u>Changes to the Conservation Authorities Act effective April 1 2024</u>   | 98 - 102 |  |  |  |  |  |
| 13. | NEW               | BUSINESS                                                                                                                                          |          |  |  |  |  |  |
| 14. | NOTICES OF MOTION |                                                                                                                                                   |          |  |  |  |  |  |
| 15. | ANNOUNCEMENTS     |                                                                                                                                                   |          |  |  |  |  |  |
| 16. | CLOSED SESSION    |                                                                                                                                                   |          |  |  |  |  |  |
|     | 16.1.             | Closed Session Items Under Section 239 e) 1 under Litigation or potential litigation                                                              |          |  |  |  |  |  |
|     |                   |                                                                                                                                                   |          |  |  |  |  |  |