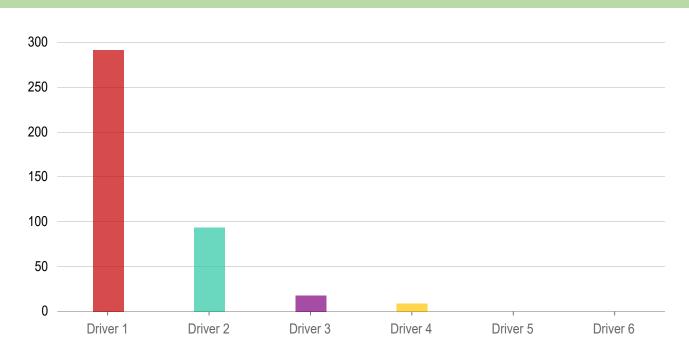

21, 2024, 12:00:00 a.m Feb. 22, 2024, 12:00:00 a.m. | 11 |
| Feb. 22, 2024, 12:00:00 a.m Feb. 23, 2024, 12:00:00 a.m. | 15 |
| Feb. 23, 2024, 12:00:00 a.m Feb. 24, 2024, 12:00:00 a.m. | 10 |

3/5/24, 3:59 PM Transit Project

| Feb. 26, 2024, 12:00:00 a.m Feb. 27, 2024, 12:00:00 a.m. | 12 |
|----------------------------------------------------------|----|
| Feb. 27, 2024, 12:00:00 a.m Feb. 28, 2024, 12:00:00 a.m. | 9  |
| Feb. 28, 2024, 12:00:00 a.m Feb. 29, 2024, 12:00:00 a.m. | 12 |
| Feb. 29, 2024, 12:00:00 a.m Mar. 1, 2024, 12:00:00 a.m.  | 14 |
| Mar. 1, 2024, 12:00:00 a.m Mar. 2, 2024, 12:00:00 a.m.   | 9  |
| Mar. 4, 2024, 12:00:00 a.m Mar. 5, 2024, 12:00:00 a.m.   | 13 |
| Mar. 5, 2024, 12:00:00 a.m Mar. 5, 2024, 11:59:59 p.m.   | 4  |

Answered: 429 Skipped: 0

## Name of Driver:



| Answers  | Count | Percentage |
|----------|-------|------------|
| Driver 1 | 292   | 68.07%     |
| Driver 2 | 94    | 21.91%     |
| Driver 3 | 18    | 4.2%       |
| Driver 4 | 9     | 2.1%       |

3/5/24, 3:59 PM Transit Project

| Driver 5 | 0 | 0% |
|----------|---|----|
| Driver 6 | 0 | 0% |

Answered: 427 Skipped: 2

## **Resident Of:**



| Answers         | Count | Percentage |
|-----------------|-------|------------|
| Deseronto       | 284   | 66.2%      |
| Greater Napanee | 103   | 24.01%     |
| Other           | 38    | 8.86%      |
| Belleville      | 3     | 0.7%       |

Answered: 428 Skipped: 1

## Type of Fare:



| Answers                    | Count | Percentage |
|----------------------------|-------|------------|
| Napanee Only               | 56    | 13.05%