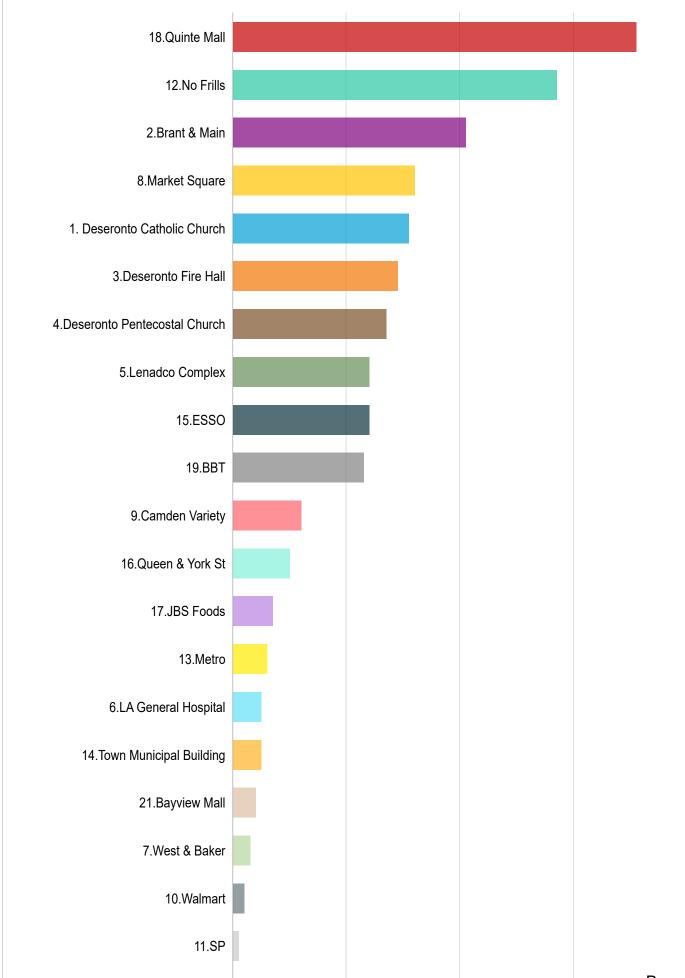

|     | 9.7.              | CEMC's report on the upcoming solar eclipse <u>SR-March13-SolarEclipse (002)</u>                                                                  | 37 - 38  |  |  |  |  |  |
|-----|-------------------|---------------------------------------------------------------------------------------------------------------------------------------------------|----------|--|--|--|--|--|
|     | 9.8.              | Building Inspection Services Board report for the month of February 2024                                                                          | 39 - 43  |  |  |  |  |  |
|     |                   | BISB Feb 2024                                                                                                                                     |          |  |  |  |  |  |
|     | 9.9.              | By-Law Enforcement Services Board report for the month of February 2024                                                                           | 44 - 46  |  |  |  |  |  |
|     |                   | BESB Feb 2024                                                                                                                                     |          |  |  |  |  |  |
| 10. | COM               | MITEE/BOARD MEETING MINUTES                                                                                                                       |          |  |  |  |  |  |
|     | 10.1.             | Minutes of the November 2, 2023 Deseronto Public Library Board DPL Nov. 2 2023 Minutes (1)                                                        | 47 - 49  |  |  |  |  |  |
|     | 10.2.             | Minutes of the November 21, 2023 Deseronto Public Library Board DPL Nov. 21 2023                                                                  | 50 - 52  |  |  |  |  |  |
| 11. | ACTIO             | ON ITEMS                                                                                                                                          |          |  |  |  |  |  |
|     | 11.1.             | Deseronto Water Treatment Plant 2023 Annual Report  Deseronto WTP 2023 Annual Report FINAL                                                        | 53 - 79  |  |  |  |  |  |
|     | 11.2.             | E-mail from MPP Ric Bresee regarding a mobile medical clinic  Mobile Medical Clinic                                                               | 80       |  |  |  |  |  |
| 12. | INFORMATION ITEMS |                                                                                                                                                   |          |  |  |  |  |  |
|     | 12.1.             | Eastern Ontario Wardens' Caucus News Release  EOWC News Release - FCM and EOWC call for next generation infrastructure - February 28 2024 - Final | 81 - 82  |  |  |  |  |  |
|     | 12.2.             | Hastings County Media Release  Media Release - Mohawks of the Bay of Quinte Paramedic Services Feb  2024                                          | 83 - 84  |  |  |  |  |  |
|     | 12.3.             | Deseronto Transit data                                                                                                                            | 85 - 97  |  |  |  |  |  |
|     |                   | Transit Project - Analyze Data Pull 05-03-2024                                                                                                    |          |  |  |  |  |  |
|     | 12.4.             | Letter from Quinte Conservation regarding upcoming Provincial changes <u>Changes to the Conservation Authorities Act effective April 1 2024</u>   | 98 - 102 |  |  |  |  |  |
| 13. | NEW               | BUSINESS                                                                                                                                          |          |  |  |  |  |  |
| 14. | NOTICES OF MOTION |                                                                                                                                                   |          |  |  |  |  |  |
| 15. | ANNOUNCEMENTS     |                                                                                                                                                   |          |  |  |  |  |  |
| 16. | CLOSED SESSION    |                                                                                                                                                   |          |  |  |  |  |  |
|     | 16.1.             | Closed Session Items Under Section 239 e) 1 under Litigation or potential litigation                                                              |          |  |  |  |  |  |
|     |                   |                                                                                                                                                   |          |  |  |  |  |  |