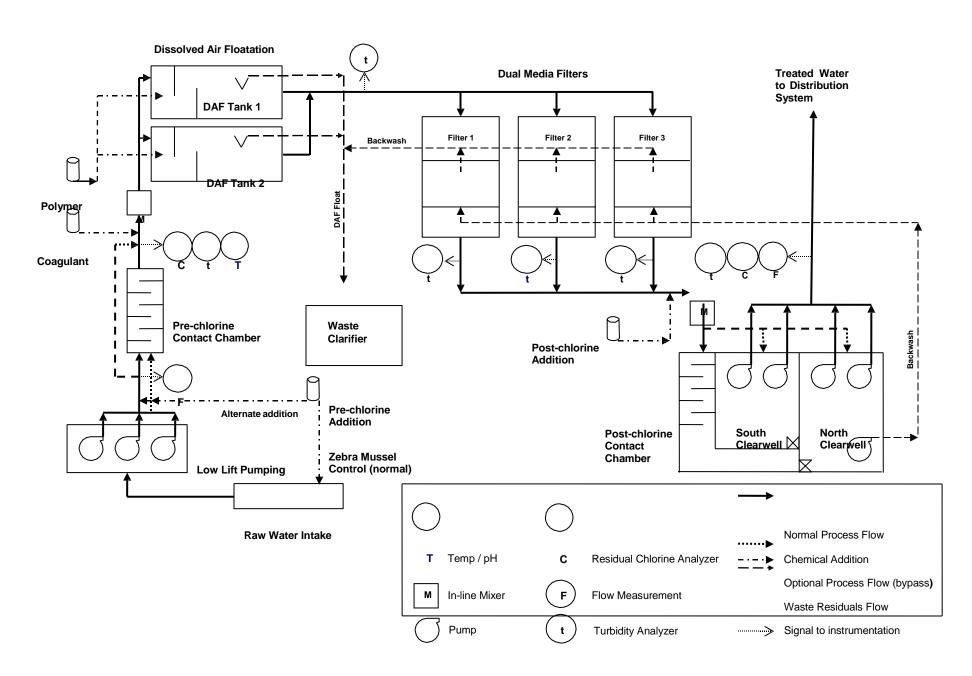

/ dissolved air flotation
- filtration
- post-chlorination
- distribution system chlorine residual (secondary disinfection)

### 1.9 Laboratory Testing:

Ontario Regulation 170/03 dictates the sampling and monitoring requirements for the Deseronto facilities. Water quality is tested routinely throughout the treatment process and at the extremities of the distribution system. Analytical testing is conducted by an accredited laboratory.

### 1.10 Alarms and Staffing:

The Deseronto Water Treatment Plant is staffed during daytime hours on weekdays and is visited on weekends and holidays for routine system checks. During off-hours, process irregularities or building security breaches are detected by the plant alarm system and relayed to an on-call operator 24 hours per day, 7 days per week.



### 2 - Reports of Adverse Water and Other Deficiencies

Based on monitoring and sample results recorded in 2023, there was one indication of adverse water quality or other deficiencies observed.

On June 27, 2023 a distribution sample returned a Total Coliform result of 1CFU/100ml indicating adverse water quality. The Adverse Water Quality Incident was reported and the location, along with upstream and downstream locations, were resampled with no indication of adverse water quality.

### 3 - Flow Measurement and Analytical Testing

### 3.1 Raw and Treated Water Flow

Raw water is pumped to the treatment facility from the Bay of Quinte in accordance with the terms and conditions of Permit to Take Water 6262-98DPFG. During 2023, the permitted maximum day flow of 2946 m³/d and maximum inst