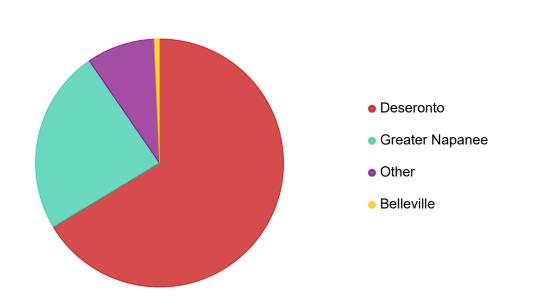

-|
| Feb. 27, 2024, 12:00:00 a.m Feb. 28, 2024, 12:00:00 a.m. | 9  |
| Feb. 28, 2024, 12:00:00 a.m Feb. 29, 2024, 12:00:00 a.m. | 12 |
| Feb. 29, 2024, 12:00:00 a.m Mar. 1, 2024, 12:00:00 a.m.  | 14 |
| Mar. 1, 2024, 12:00:00 a.m Mar. 2, 2024, 12:00:00 a.m.   | 9  |
| Mar. 4, 2024, 12:00:00 a.m Mar. 5, 2024, 12:00:00 a.m.   | 13 |
| Mar. 5, 2024, 12:00:00 a.m Mar. 5, 2024, 11:59:59 p.m.   | 4  |

Answered: 429 Skipped: 0

## Name of Driver:



| Answers  | Count | Percentage |
|----------|-------|------------|
| Driver 1 | 292   | 68.07%     |
| Driver 2 | 94    | 21.91%     |
| Driver 3 | 18    | 4.2%       |
| Driver 4 | 9     | 2.1%       |

3/5/24, 3:59 PM Transit Project

| Driver 5 | 0 | 0% |
|----------|---|----|
| Driver 6 | 0 | 0% |

Answered: 427 Skipped: 2

## **Resident Of:**



| Answers         | Count | Percentage |
|-----------------|-------|------------|
| Deseronto       | 284   | 66.2%      |
| Greater Napanee | 103   | 24.01%     |
| Other           | 38    | 8.86%      |
| Belleville      | 3     | 0.7%       |

Answered: 428 Skipped: 1

## Type of Fare:



| Answers                    | Count | Percentage |
|----------------------------|-------|------------|
| Napanee Only               | 56    | 13.05%     |
| Deseronto & Napanee        | 178   | 41.49%     |
| All Ride                   | 20    | 4.66%      |
| Napanee Monthly            | 19    | 4.43%      |
| Deseronto & Napanee Montly | 122   | 28.44%     |
| All Ride - Monthly         | 17    | 3.96%      |
| Free Today                 | 1     | 0.23%      |

Answered: 427 Skipped: 2

# Type of