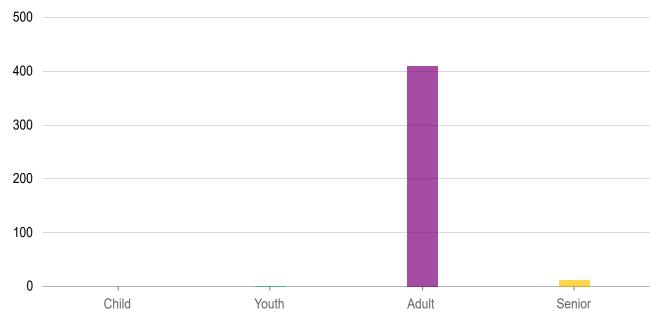

ers         | Count | Percentage |
|-----------------|-------|------------|
| Deseronto       | 284   | 66.2%      |
| Greater Napanee | 103   | 24.01%     |
| Other           | 38    | 8.86%      |
| Belleville      | 3     | 0.7%       |

Answered: 428 Skipped: 1

## Type of Fare:



| Answers                    | Count | Percentage |
|----------------------------|-------|------------|
| Napanee Only               | 56    | 13.05%     |
| Deseronto & Napanee        | 178   | 41.49%     |
| All Ride                   | 20    | 4.66%      |
| Napanee Monthly            | 19    | 4.43%      |
| Deseronto & Napanee Montly | 122   | 28.44%     |
| All Ride - Monthly         | 17    | 3.96%      |
| Free Today                 | 1     | 0.23%      |

Answered: 427 Skipped: 2

# Type of Rider:



| Answers | Count | Percentage |
|---------|-------|------------|
| Child   | 0     | 0%         |
| Youth   | 1     | 0.23%      |
| Adult   | 410   | 95.57%     |
| Senior  | 13    | 3.03%      |

Answered: 424 Skipped: 5





3/5/24, 3:59 PM Transit Project

| Answers     | Count | Percentage |
|-------------|-------|------------|
| Job         | 250   | 58.28%     |
| Medical     | 5     | 1.17%      |
| Food        | 6     | 1.4%       |
| Leisure     | 39    | 9.09%      |
| Appointment | 14    | 3.26%      |
| Event       | 0     | 0%         |
| Errands     | 113   | 26.34%     |

Answered: 427 Skipped: 2

| Please | provide | pickup | point |
|--------|---------|--------|-------|
|--------|---------|--------|-------|

3/5/24, 3:59 PM Transit Project



| Answers