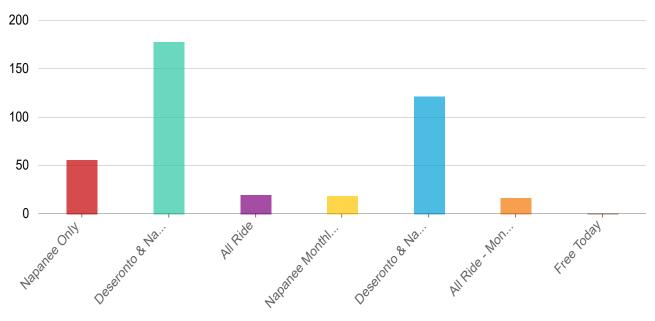

.m Mar. 5, 2024, 12:00:00 a.m.   | 13 |
| Mar. 5, 2024, 12:00:00 a.m Mar. 5, 2024, 11:59:59 p.m.   | 4  |

Answered: 429 Skipped: 0

## Name of Driver:



| Answers  | Count | Percentage |
|----------|-------|------------|
| Driver 1 | 292   | 68.07%     |
| Driver 2 | 94    | 21.91%     |
| Driver 3 | 18    | 4.2%       |
| Driver 4 | 9     | 2.1%       |

3/5/24, 3:59 PM Transit Project

| Driver 5 | 0 | 0% |
|----------|---|----|
| Driver 6 | 0 | 0% |

Answered: 427 Skipped: 2

## **Resident Of:**



| Answers         | Count | Percentage |
|-----------------|-------|------------|
| Deseronto       | 284   | 66.2%      |
| Greater Napanee | 103   | 24.01%     |
| Other           | 38    | 8.86%      |
| Belleville      | 3     | 0.7%       |

Answered: 428 Skipped: 1

## Type of Fare:



| Answers                    | Count | Percentage |
|----------------------------|-------|------------|
| Napanee Only               | 56    | 13.05%     |
| Deseronto & Napanee        | 178   | 41.49%     |
| All Ride                   | 20    | 4.66%      |
| Napanee Monthly            | 19    | 4.43%      |
| Deseronto & Napanee Montly | 122   | 28.44%     |
| All Ride - Monthly         | 17    | 3.96%      |
| Free Today                 | 1     | 0.23%      |

Answered: 427 Skipped: 2

# Type of Rider:



| Answers | Count | Percentage |
|---------|-------|------------|
| Child   | 0     | 0%         |
| Youth   | 1     | 0.23%      |
| Adult   | 410   | 95.57%     |
| Senior  | 13    | 3.03%      |

Answered: 424 Skipped: 5





3/5/24, 3:59 PM Transit Project

| Answers     | Count