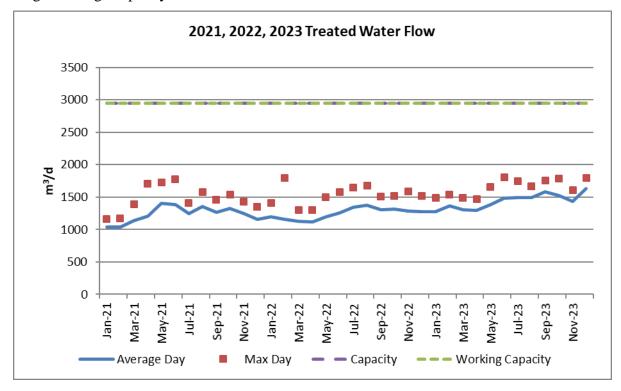

ions and th | e average dav flow  | is confirmed.     |

Treated water production averaged 1439 m<sup>3</sup>/d, which is slightly greater compared to the 2022 average day flow. The maximum day treated water flow recorded during 2023 was 1809 m<sup>3</sup>/d, representing 61 percent of the permitted plant capacity of 2946 m<sup>3</sup>/d.

Treated water average and maximum day flows for each month of 2021, 2022 and 2023 are shown in the chart below.

Limitations to treated water production were experienced on the original process at the reactor clarifier and at the filters, particularly during backwash cycles. Upgrades to the process which commenced in 2018 and completed in 2019 eliminated those bottlenecks and restored the process to the original design capacity of 2946 m<sup>3</sup>/d.



Maximum treated water demand was observed in June 2023. During 2023, there were four service leak repairs, no hydrant repairs and no watermain break repairs.

Locations of service leaks and main breaks can go undetected for extended periods of time as they often start slow and become worse over time. System leaks are typically located when water is

observed on the surface of the ground or when customers report low pressure or noise from their service lines. Leaking water doesn't easily surface due to the drainage provided by the fractured limestone geology underlying the Town. Undetected service breaks impose a significant burden on plant capacity. Single service leaks can waste as much as 20 percent of an average day of production.

The raw and treated water flow meters are calibrated